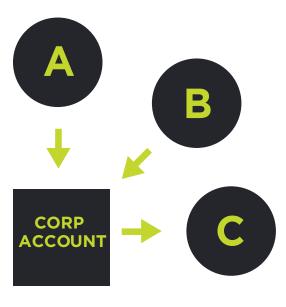

- O SETTLEMENT OCCURS DAILY
- O FUNDS RECEIVED FROM CUSTOMERS FOR CARD ACTIVATIONS AND RELOADS ARE TRANSFERRED FROM FRANCHISEE ACCOUNTS (A AND B) INTO A WENDY'S CORPORATE ACCOUNT
- O FUNDS ARE THEN DEPOSITED INTO THE ACCOUNTS OF FRANCHISEES (C) WHERE GIFT CARDS WERE REDEEMED
- O OUTSTANDING GIFT CARD BALANCES
  (WHERE THE CARD WAS ACTIVATED BUT NOT
  YET REDEEMED) RESIDE IN THE WENDY'S
  CORPORATE ACCOUNT